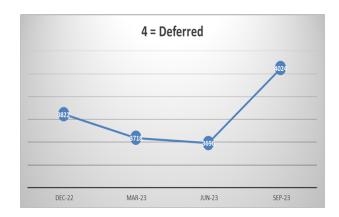

Annex 1 – TPR Errors by Member Numbers

|            | Jun-23            |               |          |               | Sep-23            |               |             |               |        |
|------------|-------------------|---------------|----------|---------------|-------------------|---------------|-------------|---------------|--------|
|            | Member<br>Records | TPR<br>Errors | % Errors | Data<br>Score | Member<br>Records | TPR<br>Errors | %<br>Errors | Data<br>Score | *Trend |
| ACTIVE     | 40979             | 294           | 0.72%    | 99.28         | 40608             | 314           | 0.77%       | 99.23         | +20    |
| UNDECIDED  | 6294              | 272           | 4.32%    | 95.68         | 7115              | 260           | 3.65%       | 96.35         | -12    |
| DEFERRED   | 44512             | 3696          | 8.30%    | 91.70         | 45134             | 4024          | 8.92%       | 91.08         | +328   |
| PENSIONERS | 36729             | 485           | 1.32%    | 98.68         | 36561             | 481           | 1.32%       | 98.68         | -4     |
| DEPENDANTS | 5624              | 158           | 2.81%    | 97.19         | 5413              | 150           | 2.77%       | 97.23         | - 8    |
| FROZEN     | 5930              | 1766          | 29.78%   | 70.22         | 6628              | 1766          | 26.64%      | 73.36         | +0     |
| TOTALS     | 140068            | 6671          | 4.76%    | 95.24         | 141459            | 6995          | 4.94%       | 95.06         | +324   |

## **TPR Error Numbers by Status**