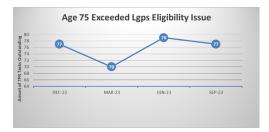

Annex 2 – Outstanding Queries by Type (there may be multiple queries per member)

|                                          | Jun-          | 23     | Sep-       |        |        |  |
|------------------------------------------|---------------|--------|------------|--------|--------|--|
|                                          | TPR<br>Errors | %      | TPR Errors | %      | *Trend |  |
| Age 75 Exceeded Lgps Eligibility Issue   | 79            | 1.18%  | 77         | 1.10%  | -2     |  |
| Care Pay For 2014-2015 Required          | 3             | 0.04%  | 1          | 0.01%  | -2     |  |
| Care Pay For 2015-2016 Required          | 4             | 0.06%  | 3          | 0.04%  | -1     |  |
| Care Pay For 2016-2017 Required          | 5             | 0.07%  | 5          | 0.07%  | 0      |  |
| Care Pay For 2017-2018 Required          | 9             | 0.13%  | 9          | 0.13%  | 0      |  |
| Care Pay For 2018-2019 Required          | 13            | 0.19%  | 11         | 0.16%  | -2     |  |
| Care Pay For 2019-2020 Required          | 20            | 0.30%  | 18         | 0.26%  | -2     |  |
| Care Pay For 2020-2021 Required          | 21            | 0.31%  | 17         | 0.24%  | -4     |  |
| CARE pay for 2021-2022 required          | 54            | 0.81%  | 48         | 0.69%  | -6     |  |
| CARE pay for 2022-2023 required          | 31            | 0.46%  | 92         | 1.32%  | +61    |  |
| Missing data on leaver form - Escalation | 0             | 0.00%  | 0          | 0.00%  | 0      |  |
| Casual Hours Data Required               | 0             | 0.00%  | 1          | 0.01%  | +1     |  |
| Correct Address Required                 | 5599          | 83.93% | 5944       | 84.97% | +345   |  |
| Correct Forenames Required               | 10            | 0.15%  | 8          | 0.11%  | -2     |  |
| Correct Gender Required                  | 0             | 0.00%  | 0          | 0.00%  | 0      |  |
| Correct Hours Format Required            | 0             | 0.00%  | 0          | 0.00%  | 0      |  |
| Correct Nino Required                    | 168           | 2.52%  | 162        | 2.32%  | -6     |  |
| Correct Title Required le Miss Or Mr     | 1             | 0.01%  | 1          | 0.01%  | 0      |  |
| Data Required From A Previous Employer   | 3             | 0.04%  | 1          | 0.01%  | -2     |  |
| Date Joined Fund Required                | 2             | 0.03%  | 3          | 0.04%  | +1     |  |
| Historic Refund Case                     | 476           | 7.14%  | 476        | 6.80%  | 0      |  |
| Leaver Form Required                     | 171           | 2.56%  | 117        | 1.67%  | -54    |  |
| Pay Ref Required                         | 2             | 0.03%  | 0          | 0.00%  | -2     |  |
| Correct Surname Required                 | 0             | 0.00%  | 1          | 0.01%  | +1     |  |
| Correct Date Of Birth Required           | 0             | 0.00%  | 0          | 0.00%  | 0      |  |
| Grand total                              | 6671          | 100%   | 6995       | 100%   |        |  |