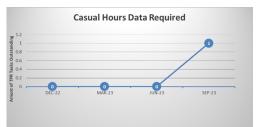

Annex 2 – Outstanding Queries by Type (there may be multiple queries per member)

|                                          | Jun-          | 23     | Sep-       |        |        |  |
|------------------------------------------|---------------|--------|------------|--------|--------|--|
|                                          | TPR<br>Errors | %      | TPR Errors | %      | *Trend |  |
| Age 75 Exceeded Lgps Eligibility Issue   | 79            | 1.18%  | 77         | 1.10%  | -2     |  |
| Care Pay For 2014-2015 Required          | 3             | 0.04%  | 1          | 0.01%  | -2     |  |
| Care Pay For 2015-2016 Required          | 4             | 0.06%  | 3          | 0.04%  | -1     |  |
| Care Pay For 2016-2017 Required          | 5             | 0.07%  | 5          | 0.07%  | 0      |  |
| Care Pay For 2017-2018 Required          | 9             | 0.13%  | 9          | 0.13%  | 0      |  |
| Care Pay For 2018-2019 Required          | 13            | 0.19%  | 11         | 0.16%  | -2     |  |
| Care Pay For 2019-2020 Required          | 20            | 0.30%  | 18         | 0.26%  | -2     |  |
| Care Pay For 2020-2021 Required          | 21            | 0.31%  | 17         | 0.24%  | -4     |  |
| CARE pay for 2021-2022 required          | 54            | 0.81%  | 48         | 0.69%  | -6     |  |
| CARE pay for 2022-2023 required          | 31            | 0.46%  | 92         | 1.32%  | +61    |  |
| Missing data on leaver form - Escalation | 0             | 0.00%  | 0          | 0.00%  | 0      |  |
| Casual Hours Data Required               | 0             | 0.00%  | 1          | 0.01%  | +1     |  |
| Correct Address Required                 | 5599          | 83.93% | 5944       | 84.97% | +345   |  |
| Correct Forenames Required               | 10            | 0.15%  | 8          | 0.11%  | -2     |  |
| Correct Gender Required                  | 0             | 0.00%  | 0          | 0.00%  | 0      |  |
| Correct Hours Format Required            | 0             | 0.00%  | 0          | 0.00%  | 0      |  |
| Correct Nino Required                    | 168           | 2.52%  | 162        | 2.32%  | -6     |  |
| Correct Title Required le Miss Or Mr     | 1             | 0.01%  | 1          | 0.01%  | 0      |  |
| Data Required From A Previous Employer   | 3             | 0.04%  | 1          | 0.01%  | -2     |  |
| Date Joined Fund Required                | 2             | 0.03%  | 3          | 0.04%  | +1     |  |
| Historic Refund Case                     | 476           | 7.14%  | 476        | 6.80%  | 0      |  |
| Leaver Form Required                     | 171           | 2.56%  | 117        | 1.67%  | -54    |  |
| Pay Ref Required                         | 2             | 0.03%  | 0          | 0.00%  | -2     |  |
| Correct Surname Required                 | 0             | 0.00%  | 1          | 0.01%  | +1     |  |
| Correct Date Of Birth Required           | 0             | 0.00%  | 0          | 0.00%  | 0      |  |
| Grand total                              | 6671          | 100%   | 6995       | 100%   |        |  |