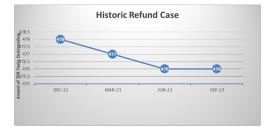

Annex 2 – Outstanding Queries by Type (there may be multiple queries per member)

|                                          | Jun-          | 23     | Sep-       |        |        |  |
|------------------------------------------|---------------|--------|------------|--------|--------|--|
|                                          | TPR<br>Errors | %      | TPR Errors | %      | *Trend |  |
| Age 75 Exceeded Lgps Eligibility Issue   | 79            | 1.18%  | 77         | 1.10%  | -2     |  |
| Care Pay For 2014-2015 Required          | 3             | 0.04%  | 1          | 0.01%  | -2     |  |
| Care Pay For 2015-2016 Required          | 4             | 0.06%  | 3          | 0.04%  | -1     |  |
| Care Pay For 2016-2017 Required          | 5             | 0.07%  | 5          | 0.07%  | 0      |  |
| Care Pay For 2017-2018 Required          | 9             | 0.13%  | 9          | 0.13%  | 0      |  |
| Care Pay For 2018-2019 Required          | 13            | 0.19%  | 11         | 0.16%  | -2     |  |
| Care Pay For 2019-2020 Required          | 20            | 0.30%  | 18         | 0.26%  | -2     |  |
| Care Pay For 2020-2021 Required          | 21            | 0.31%  | 17         | 0.24%  | -4     |  |
| CARE pay for 2021-2022 required          | 54            | 0.81%  | 48         | 0.69%  | -6     |  |
| CARE pay for 2022-2023 required          | 31            | 0.46%  | 92         | 1.32%  | +61    |  |
| Missing data on leaver form - Escalation | 0             | 0.00%  | 0          | 0.00%  | 0      |  |
| Casual Hours Data Required               | 0             | 0.00%  | 1          | 0.01%  | +1     |  |
| Correct Address Required                 | 5599          | 83.93% | 5944       | 84.97% | +345   |  |
| Correct Forenames Required               | 10            | 0.15%  | 8          | 0.11%  | -2     |  |
| Correct Gender Required                  | 0             | 0.00%  | 0          | 0.00%  | 0      |  |
| Correct Hours Format Required            | 0             | 0.00%  | 0          | 0.00%  | 0      |  |
| Correct Nino Required                    | 168           | 2.52%  | 162        | 2.32%  | -6     |  |
| Correct Title Required le Miss Or Mr     | 1             | 0.01%  | 1          | 0.01%  | 0      |  |
| Data Required From A Previous Employer   | 3             | 0.04%  | 1          | 0.01%  | -2     |  |
| Date Joined Fund Required                | 2             | 0.03%  | 3          | 0.04%  | +1     |  |
| Historic Refund Case                     | 476           | 7.14%  | 476        | 6.80%  | 0      |  |
| Leaver Form Required                     | 171           | 2.56%  | 117        | 1.67%  | -54    |  |
| Pay Ref Required                         | 2             | 0.03%  | 0          | 0.00%  | -2     |  |
| Correct Surname Required                 | 0             | 0.00%  | 1          | 0.01%  | +1     |  |
| Correct Date Of Birth Required           | 0             | 0.00%  | 0          | 0.00%  | 0      |  |
| Grand total                              | 6671          | 100%   | 6995       | 100%   |        |  |