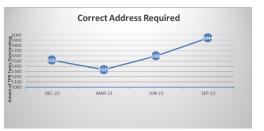

Annex 2 – Outstanding Queries by Type (there may be multiple queries per member)

|                                          | Jun-          | 23     | Sep-       |        |        |  |
|------------------------------------------|---------------|--------|------------|--------|--------|--|
|                                          | TPR<br>Errors | %      | TPR Errors | %      | *Trend |  |
| Age 75 Exceeded Lgps Eligibility Issue   | 79            | 1.18%  | 77         | 1.10%  | -2     |  |
| Care Pay For 2014-2015 Required          | 3             | 0.04%  | 1          | 0.01%  | -2     |  |
| Care Pay For 2015-2016 Required          | 4             | 0.06%  | 3          | 0.04%  | -1     |  |
| Care Pay For 2016-2017 Required          | 5             | 0.07%  | 5          | 0.07%  | 0      |  |
| Care Pay For 2017-2018 Required          | 9             | 0.13%  | 9          | 0.13%  | 0      |  |
| Care Pay For 2018-2019 Required          | 13            | 0.19%  | 11         | 0.16%  | -2     |  |
| Care Pay For 2019-2020 Required          | 20            | 0.30%  | 18         | 0.26%  | -2     |  |
| Care Pay For 2020-2021 Required          | 21            | 0.31%  | 17         | 0.24%  | -4     |  |
| CARE pay for 2021-2022 required          | 54            | 0.81%  | 48         | 0.69%  | -6     |  |
| CARE pay for 2022-2023 required          | 31            | 0.46%  | 92         | 1.32%  | +61    |  |
| Missing data on leaver form - Escalation | 0             | 0.00%  | 0          | 0.00%  | 0      |  |
| Casual Hours Data Required               | 0             | 0.00%  | 1          | 0.01%  | +1     |  |
| Correct Address Required                 | 5599          | 83.93% | 5944       | 84.97% | +345   |  |
| Correct Forenames Required               | 10            | 0.15%  | 8          | 0.11%  | -2     |  |
| Correct Gender Required                  | 0             | 0.00%  | 0          | 0.00%  | 0      |  |
| Correct Hours Format Required            | 0             | 0.00%  | 0          | 0.00%  | 0      |  |
| Correct Nino Required                    | 168           | 2.52%  | 162        | 2.32%  | -6     |  |
| Correct Title Required le Miss Or Mr     | 1             | 0.01%  | 1          | 0.01%  | 0      |  |
| Data Required From A Previous Employer   | 3             | 0.04%  | 1          | 0.01%  | -2     |  |
| Date Joined Fund Required                | 2             | 0.03%  | 3          | 0.04%  | +1     |  |
| Historic Refund Case                     | 476           | 7.14%  | 476        | 6.80%  | 0      |  |
| Leaver Form Required                     | 171           | 2.56%  | 117        | 1.67%  | -54    |  |
| Pay Ref Required                         | 2             | 0.03%  | 0          | 0.00%  | -2     |  |
| Correct Surname Required                 | 0             | 0.00%  | 1          | 0.01%  | +1     |  |
| Correct Date Of Birth Required           | 0             | 0.00%  | 0          | 0.00%  | 0      |  |
| Grand total                              | 6671          | 100%   | 6995       | 100%   |        |  |

## **TPR Error Numbers by Error Type**