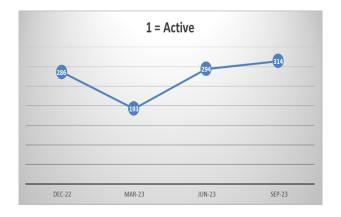

Annex 1 – TPR Errors by Member Numbers

|            | Jun-23            |               |          |               | Sep-23            |               |             |               |        |
|------------|-------------------|---------------|----------|---------------|-------------------|---------------|-------------|---------------|--------|
|            | Member<br>Records | TPR<br>Errors | % Errors | Data<br>Score | Member<br>Records | TPR<br>Errors | %<br>Errors | Data<br>Score | *Trend |
| ACTIVE     | 40979             | 294           | 0.72%    | 99.28         | 40608             | 314           | 0.77%       | 99.23         | +20    |
| UNDECIDED  | 6294              | 272           | 4.32%    | 95.68         | 7115              | 260           | 3.65%       | 96.35         | -12    |
| DEFERRED   | 44512             | 3696          | 8.30%    | 91.70         | 45134             | 4024          | 8.92%       | 91.08         | +328   |
| PENSIONERS | 36729             | 485           | 1.32%    | 98.68         | 36561             | 481           | 1.32%       | 98.68         | -4     |
| DEPENDANTS | 5624              | 158           | 2.81%    | 97.19         | 5413              | 150           | 2.77%       | 97.23         | - 8    |
| FROZEN     | 5930              | 1766          | 29.78%   | 70.22         | 6628              | 1766          | 26.64%      | 73.36         | +0     |
| TOTALS     | 140068            | 6671          | 4.76%    | 95.24         | 141459            | 6995          | 4.94%       | 95.06         | +324   |

## **TPR Error Numbers by Status**