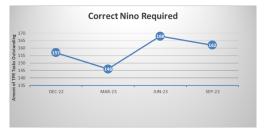

Annex 2 – Outstanding Queries by Type (there may be multiple queries per member)

|                                          | Jun-          | 23     | Sep-       |        |        |  |
|------------------------------------------|---------------|--------|------------|--------|--------|--|
|                                          | TPR<br>Errors | %      | TPR Errors | %      | *Trend |  |
| Age 75 Exceeded Lgps Eligibility Issue   | 79            | 1.18%  | 77         | 1.10%  | -2     |  |
| Care Pay For 2014-2015 Required          | 3             | 0.04%  | 1          | 0.01%  | -2     |  |
| Care Pay For 2015-2016 Required          | 4             | 0.06%  | 3          | 0.04%  | -1     |  |
| Care Pay For 2016-2017 Required          | 5             | 0.07%  | 5          | 0.07%  | 0      |  |
| Care Pay For 2017-2018 Required          | 9             | 0.13%  | 9          | 0.13%  | 0      |  |
| Care Pay For 2018-2019 Required          | 13            | 0.19%  | 11         | 0.16%  | -2     |  |
| Care Pay For 2019-2020 Required          | 20            | 0.30%  | 18         | 0.26%  | -2     |  |
| Care Pay For 2020-2021 Required          | 21            | 0.31%  | 17         | 0.24%  | -4     |  |
| CARE pay for 2021-2022 required          | 54            | 0.81%  | 48         | 0.69%  | -6     |  |
| CARE pay for 2022-2023 required          | 31            | 0.46%  | 92         | 1.32%  | +61    |  |
| Missing data on leaver form - Escalation | 0             | 0.00%  | 0          | 0.00%  | 0      |  |
| Casual Hours Data Required               | 0             | 0.00%  | 1          | 0.01%  | +1     |  |
| Correct Address Required                 | 5599          | 83.93% | 5944       | 84.97% | +345   |  |
| Correct Forenames Required               | 10            | 0.15%  | 8          | 0.11%  | -2     |  |
| Correct Gender Required                  | 0             | 0.00%  | 0          | 0.00%  | 0      |  |
| Correct Hours Format Required            | 0             | 0.00%  | 0          | 0.00%  | 0      |  |
| Correct Nino Required                    | 168           | 2.52%  | 162        | 2.32%  | -6     |  |
| Correct Title Required le Miss Or Mr     | 1             | 0.01%  | 1          | 0.01%  | 0      |  |
| Data Required From A Previous Employer   | 3             | 0.04%  | 1          | 0.01%  | -2     |  |
| Date Joined Fund Required                | 2             | 0.03%  | 3          | 0.04%  | +1     |  |
| Historic Refund Case                     | 476           | 7.14%  | 476        | 6.80%  | 0      |  |
| Leaver Form Required                     | 171           | 2.56%  | 117        | 1.67%  | -54    |  |
| Pay Ref Required                         | 2             | 0.03%  | 0          | 0.00%  | -2     |  |
| Correct Surname Required                 | 0             | 0.00%  | 1          | 0.01%  | +1     |  |
| Correct Date Of Birth Required           | 0             | 0.00%  | 0          | 0.00%  | 0      |  |
| Grand total                              | 6671          | 100%   | 6995       | 100%   |        |  |

## **TPR Error Numbers by Error Type**