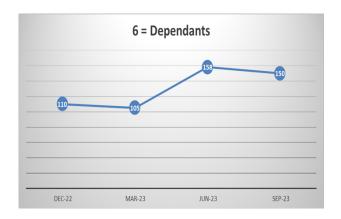

Annex 1 – TPR Errors by Member Numbers

|            | Jun-23            |               |          |               | Sep-23            |               |             |               |        |
|------------|-------------------|---------------|----------|---------------|-------------------|---------------|-------------|---------------|--------|
|            | Member<br>Records | TPR<br>Errors | % Errors | Data<br>Score | Member<br>Records | TPR<br>Errors | %<br>Errors | Data<br>Score | *Trend |
| ACTIVE     | 40979             | 294           | 0.72%    | 99.28         | 40608             | 314           | 0.77%       | 99.23         | +20    |
| UNDECIDED  | 6294              | 272           | 4.32%    | 95.68         | 7115              | 260           | 3.65%       | 96.35         | -12    |
| DEFERRED   | 44512             | 3696          | 8.30%    | 91.70         | 45134             | 4024          | 8.92%       | 91.08         | +328   |
| PENSIONERS | 36729             | 485           | 1.32%    | 98.68         | 36561             | 481           | 1.32%       | 98.68         | -4     |
| DEPENDANTS | 5624              | 158           | 2.81%    | 97.19         | 5413              | 150           | 2.77%       | 97.23         | - 8    |
| FROZEN     | 5930              | 1766          | 29.78%   | 70.22         | 6628              | 1766          | 26.64%      | 73.36         | +0     |
| TOTALS     | 140068            | 6671          | 4.76%    | 95.24         | 141459            | 6995          | 4.94%       | 95.06         | +324   |

## **TPR Error Numbers by Status**