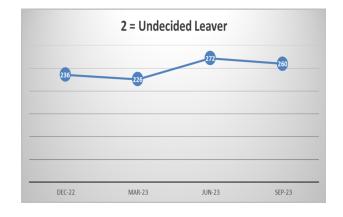

Annex 1 – TPR Errors by Member Numbers

|            | Jun-23            |               |          |               | Sep-23            |               |             |               |        |
|------------|-------------------|---------------|----------|---------------|-------------------|---------------|-------------|---------------|--------|
|            | Member<br>Records | TPR<br>Errors | % Errors | Data<br>Score | Member<br>Records | TPR<br>Errors | %<br>Errors | Data<br>Score | *Trend |
| ACTIVE     | 40979             | 294           | 0.72%    | 99.28         | 40608             | 314           | 0.77%       | 99.23         | +20    |
| UNDECIDED  | 6294              | 272           | 4.32%    | 95.68         | 7115              | 260           | 3.65%       | 96.35         | -12    |
| DEFERRED   | 44512             | 3696          | 8.30%    | 91.70         | 45134             | 4024          | 8.92%       | 91.08         | +328   |
| PENSIONERS | 36729             | 485           | 1.32%    | 98.68         | 36561             | 481           | 1.32%       | 98.68         | -4     |
| DEPENDANTS | 5624              | 158           | 2.81%    | 97.19         | 5413              | 150           | 2.77%       | 97.23         | - 8    |
| FROZEN     | 5930              | 1766          | 29.78%   | 70.22         | 6628              | 1766          | 26.64%      | 73.36         | +0     |
| TOTALS     | 140068            | 6671          | 4.76%    | 95.24         | 141459            | 6995          | 4.94%       | 95.06         | +324   |

## **TPR Error Numbers by Status**