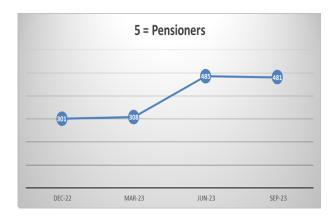

Annex 1 – TPR Errors by Member Numbers

|            | Jun-23            |               |          |               | Sep-23            |               |             |               |        |
|------------|-------------------|---------------|----------|---------------|-------------------|---------------|-------------|---------------|--------|
|            | Member<br>Records | TPR<br>Errors | % Errors | Data<br>Score | Member<br>Records | TPR<br>Errors | %<br>Errors | Data<br>Score | *Trend |
| ACTIVE     | 40979             | 294           | 0.72%    | 99.28         | 40608             | 314           | 0.77%       | 99.23         | +20    |
| UNDECIDED  | 6294              | 272           | 4.32%    | 95.68         | 7115              | 260           | 3.65%       | 96.35         | -12    |
| DEFERRED   | 44512             | 3696          | 8.30%    | 91.70         | 45134             | 4024          | 8.92%       | 91.08         | +328   |
| PENSIONERS | 36729             | 485           | 1.32%    | 98.68         | 36561             | 481           | 1.32%       | 98.68         | -4     |
| DEPENDANTS | 5624              | 158           | 2.81%    | 97.19         | 5413              | 150           | 2.77%       | 97.23         | - 8    |
| FROZEN     | 5930              | 1766          | 29.78%   | 70.22         | 6628              | 1766          | 26.64%      | 73.36         | +0     |
| TOTALS     | 140068            | 6671          | 4.76%    | 95.24         | 141459            | 6995          | 4.94%       | 95.06         | +324   |

## **TPR Error Numbers by Status**