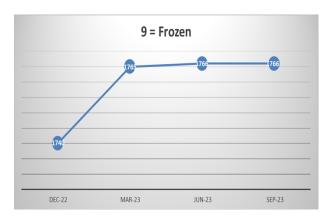

Annex 1 – TPR Errors by Member Numbers

|            | Jun-23            |               |          |               | Sep-23            |               |             |               |        |
|------------|-------------------|---------------|----------|---------------|-------------------|---------------|-------------|---------------|--------|
|            | Member<br>Records | TPR<br>Errors | % Errors | Data<br>Score | Member<br>Records | TPR<br>Errors | %<br>Errors | Data<br>Score | *Trend |
| ACTIVE     | 40979             | 294           | 0.72%    | 99.28         | 40608             | 314           | 0.77%       | 99.23         | +20    |
| UNDECIDED  | 6294              | 272           | 4.32%    | 95.68         | 7115              | 260           | 3.65%       | 96.35         | -12    |
| DEFERRED   | 44512             | 3696          | 8.30%    | 91.70         | 45134             | 4024          | 8.92%       | 91.08         | +328   |
| PENSIONERS | 36729             | 485           | 1.32%    | 98.68         | 36561             | 481           | 1.32%       | 98.68         | -4     |
| DEPENDANTS | 5624              | 158           | 2.81%    | 97.19         | 5413              | 150           | 2.77%       | 97.23         | - 8    |
| FROZEN     | 5930              | 1766          | 29.78%   | 70.22         | 6628              | 1766          | 26.64%      | 73.36         | +0     |
| TOTALS     | 140068            | 6671          | 4.76%    | 95.24         | 141459            | 6995          | 4.94%       | 95.06         | +324   |

## **TPR Error Numbers by Status**