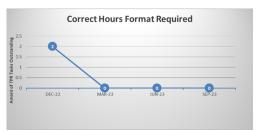

Annex 2 – Outstanding Queries by Type (there may be multiple queries per member)

|                                          | Jun-          | 23     | Sep-       |        |        |  |
|------------------------------------------|---------------|--------|------------|--------|--------|--|
|                                          | TPR<br>Errors | %      | TPR Errors | %      | *Trend |  |
| Age 75 Exceeded Lgps Eligibility Issue   | 79            | 1.18%  | 77         | 1.10%  | -2     |  |
| Care Pay For 2014-2015 Required          | 3             | 0.04%  | 1          | 0.01%  | -2     |  |
| Care Pay For 2015-2016 Required          | 4             | 0.06%  | 3          | 0.04%  | -1     |  |
| Care Pay For 2016-2017 Required          | 5             | 0.07%  | 5          | 0.07%  | 0      |  |
| Care Pay For 2017-2018 Required          | 9             | 0.13%  | 9          | 0.13%  | 0      |  |
| Care Pay For 2018-2019 Required          | 13            | 0.19%  | 11         | 0.16%  | -2     |  |
| Care Pay For 2019-2020 Required          | 20            | 0.30%  | 18         | 0.26%  | -2     |  |
| Care Pay For 2020-2021 Required          | 21            | 0.31%  | 17         | 0.24%  | -4     |  |
| CARE pay for 2021-2022 required          | 54            | 0.81%  | 48         | 0.69%  | -6     |  |
| CARE pay for 2022-2023 required          | 31            | 0.46%  | 92         | 1.32%  | +61    |  |
| Missing data on leaver form - Escalation | 0             | 0.00%  | 0          | 0.00%  | 0      |  |
| Casual Hours Data Required               | 0             | 0.00%  | 1          | 0.01%  | +1     |  |
| Correct Address Required                 | 5599          | 83.93% | 5944       | 84.97% | +345   |  |
| Correct Forenames Required               | 10            | 0.15%  | 8          | 0.11%  | -2     |  |
| Correct Gender Required                  | 0             | 0.00%  | 0          | 0.00%  | 0      |  |
| Correct Hours Format Required            | 0             | 0.00%  | 0          | 0.00%  | 0      |  |
| Correct Nino Required                    | 168           | 2.52%  | 162        | 2.32%  | -6     |  |
| Correct Title Required le Miss Or Mr     | 1             | 0.01%  | 1          | 0.01%  | 0      |  |
| Data Required From A Previous Employer   | 3             | 0.04%  | 1          | 0.01%  | -2     |  |
| Date Joined Fund Required                | 2             | 0.03%  | 3          | 0.04%  | +1     |  |
| Historic Refund Case                     | 476           | 7.14%  | 476        | 6.80%  | 0      |  |
| Leaver Form Required                     | 171           | 2.56%  | 117        | 1.67%  | -54    |  |
| Pay Ref Required                         | 2             | 0.03%  | 0          | 0.00%  | -2     |  |
| Correct Surname Required                 | 0             | 0.00%  | 1          | 0.01%  | +1     |  |
| Correct Date Of Birth Required           | 0             | 0.00%  | 0          | 0.00%  | 0      |  |
| Grand total                              | 6671          | 100%   | 6995       | 100%   |        |  |