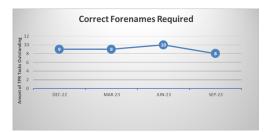

Annex 2 – Outstanding Queries by Type (there may be multiple queries per member)

|                                          | Jun-          | 23     | Sep-       |        |        |  |
|------------------------------------------|---------------|--------|------------|--------|--------|--|
|                                          | TPR<br>Errors | %      | TPR Errors | %      | *Trend |  |
| Age 75 Exceeded Lgps Eligibility Issue   | 79            | 1.18%  | 77         | 1.10%  | -2     |  |
| Care Pay For 2014-2015 Required          | 3             | 0.04%  | 1          | 0.01%  | -2     |  |
| Care Pay For 2015-2016 Required          | 4             | 0.06%  | 3          | 0.04%  | -1     |  |
| Care Pay For 2016-2017 Required          | 5             | 0.07%  | 5          | 0.07%  | 0      |  |
| Care Pay For 2017-2018 Required          | 9             | 0.13%  | 9          | 0.13%  | 0      |  |
| Care Pay For 2018-2019 Required          | 13            | 0.19%  | 11         | 0.16%  | -2     |  |
| Care Pay For 2019-2020 Required          | 20            | 0.30%  | 18         | 0.26%  | -2     |  |
| Care Pay For 2020-2021 Required          | 21            | 0.31%  | 17         | 0.24%  | -4     |  |
| CARE pay for 2021-2022 required          | 54            | 0.81%  | 48         | 0.69%  | -6     |  |
| CARE pay for 2022-2023 required          | 31            | 0.46%  | 92         | 1.32%  | +61    |  |
| Missing data on leaver form - Escalation | 0             | 0.00%  | 0          | 0.00%  | 0      |  |
| Casual Hours Data Required               | 0             | 0.00%  | 1          | 0.01%  | +1     |  |
| Correct Address Required                 | 5599          | 83.93% | 5944       | 84.97% | +345   |  |
| Correct Forenames Required               | 10            | 0.15%  | 8          | 0.11%  | -2     |  |
| Correct Gender Required                  | 0             | 0.00%  | 0          | 0.00%  | 0      |  |
| Correct Hours Format Required            | 0             | 0.00%  | 0          | 0.00%  | 0      |  |
| Correct Nino Required                    | 168           | 2.52%  | 162        | 2.32%  | -6     |  |
| Correct Title Required le Miss Or Mr     | 1             | 0.01%  | 1          | 0.01%  | 0      |  |
| Data Required From A Previous Employer   | 3             | 0.04%  | 1          | 0.01%  | -2     |  |
| Date Joined Fund Required                | 2             | 0.03%  | 3          | 0.04%  | +1     |  |
| Historic Refund Case                     | 476           | 7.14%  | 476        | 6.80%  | 0      |  |
| Leaver Form Required                     | 171           | 2.56%  | 117        | 1.67%  | -54    |  |
| Pay Ref Required                         | 2             | 0.03%  | 0          | 0.00%  | -2     |  |
| Correct Surname Required                 | 0             | 0.00%  | 1          | 0.01%  | +1     |  |
| Correct Date Of Birth Required           | 0             | 0.00%  | 0          | 0.00%  | 0      |  |
| Grand total                              | 6671          | 100%   | 6995       | 100%   |        |  |