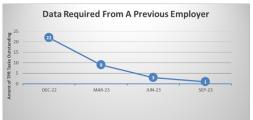

Annex 2 – Outstanding Queries by Type (there may be multiple queries per member)

|                                          | Jun-          | 23     | Sep-       |        |        |  |
|------------------------------------------|---------------|--------|------------|--------|--------|--|
|                                          | TPR<br>Errors | %      | TPR Errors | %      | *Trend |  |
| Age 75 Exceeded Lgps Eligibility Issue   | 79            | 1.18%  | 77         | 1.10%  | -2     |  |
| Care Pay For 2014-2015 Required          | 3             | 0.04%  | 1          | 0.01%  | -2     |  |
| Care Pay For 2015-2016 Required          | 4             | 0.06%  | 3          | 0.04%  | -1     |  |
| Care Pay For 2016-2017 Required          | 5             | 0.07%  | 5          | 0.07%  | 0      |  |
| Care Pay For 2017-2018 Required          | 9             | 0.13%  | 9          | 0.13%  | 0      |  |
| Care Pay For 2018-2019 Required          | 13            | 0.19%  | 11         | 0.16%  | -2     |  |
| Care Pay For 2019-2020 Required          | 20            | 0.30%  | 18         | 0.26%  | -2     |  |
| Care Pay For 2020-2021 Required          | 21            | 0.31%  | 17         | 0.24%  | -4     |  |
| CARE pay for 2021-2022 required          | 54            | 0.81%  | 48         | 0.69%  | -6     |  |
| CARE pay for 2022-2023 required          | 31            | 0.46%  | 92         | 1.32%  | +61    |  |
| Missing data on leaver form - Escalation | 0             | 0.00%  | 0          | 0.00%  | 0      |  |
| Casual Hours Data Required               | 0             | 0.00%  | 1          | 0.01%  | +1     |  |
| Correct Address Required                 | 5599          | 83.93% | 5944       | 84.97% | +345   |  |
| Correct Forenames Required               | 10            | 0.15%  | 8          | 0.11%  | -2     |  |
| Correct Gender Required                  | 0             | 0.00%  | 0          | 0.00%  | 0      |  |
| Correct Hours Format Required            | 0             | 0.00%  | 0          | 0.00%  | 0      |  |
| Correct Nino Required                    | 168           | 2.52%  | 162        | 2.32%  | -6     |  |
| Correct Title Required le Miss Or Mr     | 1             | 0.01%  | 1          | 0.01%  | 0      |  |
| Data Required From A Previous Employer   | 3             | 0.04%  | 1          | 0.01%  | -2     |  |
| Date Joined Fund Required                | 2             | 0.03%  | 3          | 0.04%  | +1     |  |
| Historic Refund Case                     | 476           | 7.14%  | 476        | 6.80%  | 0      |  |
| Leaver Form Required                     | 171           | 2.56%  | 117        | 1.67%  | -54    |  |
| Pay Ref Required                         | 2             | 0.03%  | 0          | 0.00%  | -2     |  |
| Correct Surname Required                 | 0             | 0.00%  | 1          | 0.01%  | +1     |  |
| Correct Date Of Birth Required           | 0             | 0.00%  | 0          | 0.00%  | 0      |  |
| Grand total                              | 6671          | 100%   | 6995       | 100%   |        |  |

## **TPR Error Numbers by Error Type**