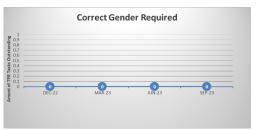

Annex 2 – Outstanding Queries by Type (there may be multiple queries per member)

|                                          | Jun-          | 23     | Sep-       |        |        |  |
|------------------------------------------|---------------|--------|------------|--------|--------|--|
|                                          | TPR<br>Errors | %      | TPR Errors | %      | *Trend |  |
| Age 75 Exceeded Lgps Eligibility Issue   | 79            | 1.18%  | 77         | 1.10%  | -2     |  |
| Care Pay For 2014-2015 Required          | 3             | 0.04%  | 1          | 0.01%  | -2     |  |
| Care Pay For 2015-2016 Required          | 4             | 0.06%  | 3          | 0.04%  | -1     |  |
| Care Pay For 2016-2017 Required          | 5             | 0.07%  | 5          | 0.07%  | 0      |  |
| Care Pay For 2017-2018 Required          | 9             | 0.13%  | 9          | 0.13%  | 0      |  |
| Care Pay For 2018-2019 Required          | 13            | 0.19%  | 11         | 0.16%  | -2     |  |
| Care Pay For 2019-2020 Required          | 20            | 0.30%  | 18         | 0.26%  | -2     |  |
| Care Pay For 2020-2021 Required          | 21            | 0.31%  | 17         | 0.24%  | -4     |  |
| CARE pay for 2021-2022 required          | 54            | 0.81%  | 48         | 0.69%  | -6     |  |
| CARE pay for 2022-2023 required          | 31            | 0.46%  | 92         | 1.32%  | +61    |  |
| Missing data on leaver form - Escalation | 0             | 0.00%  | 0          | 0.00%  | 0      |  |
| Casual Hours Data Required               | 0             | 0.00%  | 1          | 0.01%  | +1     |  |
| Correct Address Required                 | 5599          | 83.93% | 5944       | 84.97% | +345   |  |
| Correct Forenames Required               | 10            | 0.15%  | 8          | 0.11%  | -2     |  |
| Correct Gender Required                  | 0             | 0.00%  | 0          | 0.00%  | 0      |  |
| Correct Hours Format Required            | 0             | 0.00%  | 0          | 0.00%  | 0      |  |
| Correct Nino Required                    | 168           | 2.52%  | 162        | 2.32%  | -6     |  |
| Correct Title Required le Miss Or Mr     | 1             | 0.01%  | 1          | 0.01%  | 0      |  |
| Data Required From A Previous Employer   | 3             | 0.04%  | 1          | 0.01%  | -2     |  |
| Date Joined Fund Required                | 2             | 0.03%  | 3          | 0.04%  | +1     |  |
| Historic Refund Case                     | 476           | 7.14%  | 476        | 6.80%  | 0      |  |
| Leaver Form Required                     | 171           | 2.56%  | 117        | 1.67%  | -54    |  |
| Pay Ref Required                         | 2             | 0.03%  | 0          | 0.00%  | -2     |  |
| Correct Surname Required                 | 0             | 0.00%  | 1          | 0.01%  | +1     |  |
| Correct Date Of Birth Required           | 0             | 0.00%  | 0          | 0.00%  | 0      |  |
| Grand total                              | 6671          | 100%   | 6995       | 100%   |        |  |

## **TPR Error Numbers by Error Type**