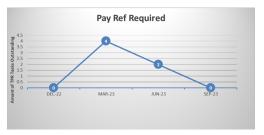

Annex 2 – Outstanding Queries by Type (there may be multiple queries per member)

|                                          | Jun-          | 23     | Sep-       |        |        |  |
|------------------------------------------|---------------|--------|------------|--------|--------|--|
|                                          | TPR<br>Errors | %      | TPR Errors | %      | *Trend |  |
| Age 75 Exceeded Lgps Eligibility Issue   | 79            | 1.18%  | 77         | 1.10%  | -2     |  |
| Care Pay For 2014-2015 Required          | 3             | 0.04%  | 1          | 0.01%  | -2     |  |
| Care Pay For 2015-2016 Required          | 4             | 0.06%  | 3          | 0.04%  | -1     |  |
| Care Pay For 2016-2017 Required          | 5             | 0.07%  | 5          | 0.07%  | 0      |  |
| Care Pay For 2017-2018 Required          | 9             | 0.13%  | 9          | 0.13%  | 0      |  |
| Care Pay For 2018-2019 Required          | 13            | 0.19%  | 11         | 0.16%  | -2     |  |
| Care Pay For 2019-2020 Required          | 20            | 0.30%  | 18         | 0.26%  | -2     |  |
| Care Pay For 2020-2021 Required          | 21            | 0.31%  | 17         | 0.24%  | -4     |  |
| CARE pay for 2021-2022 required          | 54            | 0.81%  | 48         | 0.69%  | -6     |  |
| CARE pay for 2022-2023 required          | 31            | 0.46%  | 92         | 1.32%  | +61    |  |
| Missing data on leaver form - Escalation | 0             | 0.00%  | 0          | 0.00%  | 0      |  |
| Casual Hours Data Required               | 0             | 0.00%  | 1          | 0.01%  | +1     |  |
| Correct Address Required                 | 5599          | 83.93% | 5944       | 84.97% | +345   |  |
| Correct Forenames Required               | 10            | 0.15%  | 8          | 0.11%  | -2     |  |
| Correct Gender Required                  | 0             | 0.00%  | 0          | 0.00%  | 0      |  |
| Correct Hours Format Required            | 0             | 0.00%  | 0          | 0.00%  | 0      |  |
| Correct Nino Required                    | 168           | 2.52%  | 162        | 2.32%  | -6     |  |
| Correct Title Required le Miss Or Mr     | 1             | 0.01%  | 1          | 0.01%  | 0      |  |
| Data Required From A Previous Employer   | 3             | 0.04%  | 1          | 0.01%  | -2     |  |
| Date Joined Fund Required                | 2             | 0.03%  | 3          | 0.04%  | +1     |  |
| Historic Refund Case                     | 476           | 7.14%  | 476        | 6.80%  | 0      |  |
| Leaver Form Required                     | 171           | 2.56%  | 117        | 1.67%  | -54    |  |
| Pay Ref Required                         | 2             | 0.03%  | 0          | 0.00%  | -2     |  |
| Correct Surname Required                 | 0             | 0.00%  | 1          | 0.01%  | +1     |  |
| Correct Date Of Birth Required           | 0             | 0.00%  | 0          | 0.00%  | 0      |  |
| Grand total                              | 6671          | 100%   | 6995       | 100%   |        |  |